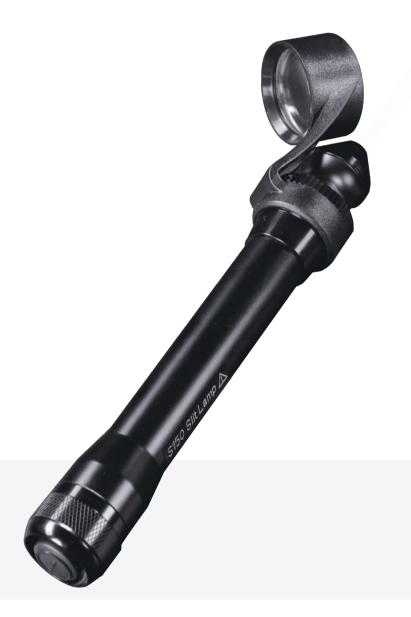

Portable Slit Lamp S150

Ultra-Portable, Ultra-Usable

## Specification

|                  | S150                                          |
|------------------|-----------------------------------------------|
| Magnification    | 5x                                            |
| Slit Length      | 5mm~11mm                                      |
| Slit Width (min) | 0.5mm                                         |
| Working Distance | 12~32mm                                       |
| Power Supply     | Two AA batteries                              |
| Light Source     | 3V/1W Led lamp                                |
| Battery Life     | More than 3 hours (two AA alkaline batteries) |
| Net Weigh        | 120g (without batteries)                      |