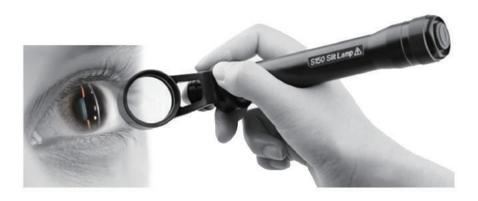

Portable Slit Lamp S150

Ultra-Portable, Ultra-Usable

## Specification

|                  | S150                                          |
|------------------|-----------------------------------------------|
| Magnification    | 5x                                            |
| Slit Length      | 5mm~11mm                                      |
| Slit Width (min) | 0.5mm                                         |
| Working Distance | 12~32mm                                       |
| Power Supply     | Two AA batteries                              |
| Light Source     | 3V/1W Led lamp                                |
| Battery Life     | More than 3 hours (two AA alkaline batteries) |
| Net Weigh        | 120g (without batteries)                      |